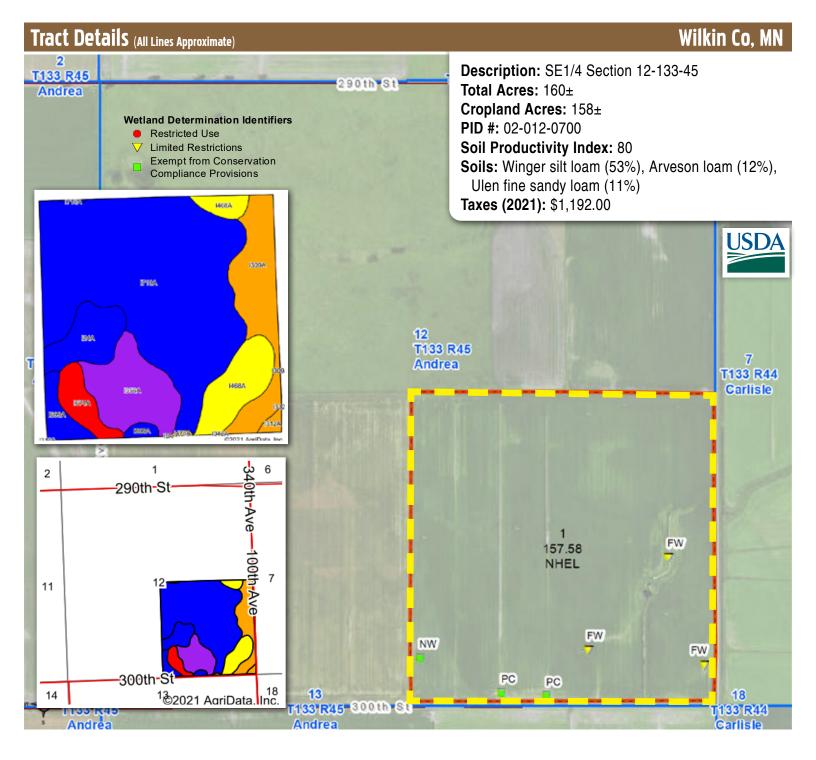

Andrea Township • SE1/4 Section 12-133-45 • Total Acres: 160± • Cropland Acres: 158±

|                  | ymbol: MN111, Soil Area Version: 17<br>ymbol: MN167, Soil Area Version: 18 |       |                  |           |                  |                    |
|------------------|----------------------------------------------------------------------------|-------|------------------|-----------|------------------|--------------------|
| Code             | Soil Description                                                           | Acres | Percent of field | PI Legend | Non-Irr Class *c | Productivity Index |
| I710A            | Winger silt loam, 0 to 1 percent slopes                                    | 83.81 | 53.2%            |           | llw              | 90                 |
| 1309A            | Arveson loam, 0 to 1 percent slopes                                        | 19.42 | 12.3%            |           | llw              | 74                 |
| 1356A            | Ulen fine sandy loam, 0 to 2 percent slopes                                | 17.10 | 10.9%            |           | Ille             | 55                 |
| 1468A            | Divide loam, 0 to 2 percent slopes                                         | 14.41 | 9.1%             |           | lls              | 65                 |
| 124A             | Grimstad fine sandy loam, 0 to 2 percent slopes, aspen parkland            | 9.91  | 6.3%             |           | lls              | 88                 |
| 1674A            | Lohnes sandy loam, 0 to 2 percent slopes                                   | 5.87  | 3.7%             |           | Ille             | 37                 |
| 1699A            | Rockwell loam, 0 to 1 percent slopes                                       | 5.59  | 3.5%             |           | llw              | 87                 |
| 1312A            | Wyndmere fine sandy loam, 0 to 2 percent slopes                            | 1.01  | 0.6%             |           | Ille             | 77                 |
| 1478A            | Lamoure silty clay loam, 0 to 1 percent slopes, occasionally flooded       | 0.25  | 0.2%             |           | llw              | 78                 |
| I718A            | McIntosh silt loam, 0 to 2 percent slopes                                  | 0.21  | 0.1%             |           | lls              | 90                 |
| Weighted Average |                                                                            |       |                  |           | 2.15             | 79.6               |

\*c: Using Capabilities Class Dominant Condition Aggregation Method Soils data provided by USDA and NRCS.