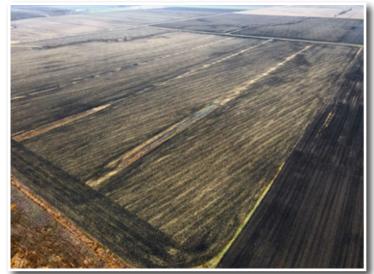

# Foxhome, MN

WILKIN CO.

Rare opportunity to purchase a high-quality quarter of land located on the Wilkin Ottertail County line 4 miles north of Foxhome, MN! This farm features productive soils and would make a great addition to any farm or investment portfolio! Please note, this land sells subject to a cash rent agreement for the 2022 & 2023 crop year. The buyer will assume this contract and future rent payments.